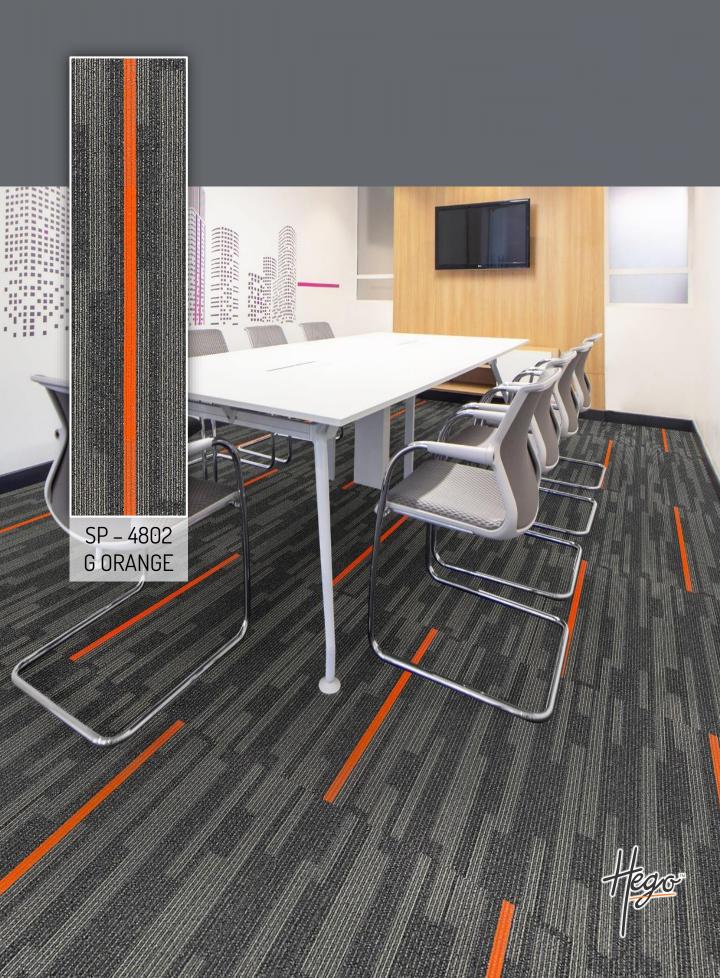

The new SPARK 25cm x 100cm planks by HEGO bring new share and balance to carpet tile, giving you new power to create fresh, exciting floor designs.

Expressive pictorial language , HEGO's SPARK plank's Base & Highlighter options gives an expanded range of design options which create new tile patterns, providing a way to make designated work areas and activity zones.





0

1/

10 V.





#### SP - 4806 B SILVER





#### SP -4805 B GREEN

10







1 21

- -

-





### SP - 4802 G ORANGE









## **Technical Specifications**









Sound Insulation

Heat Insulation









Anti-Static

Water-Proof Wear-Proof Anti-Flammable

Hego

hego.co.in

# ONE SPARK CAN IGNITE THE WORLD !!