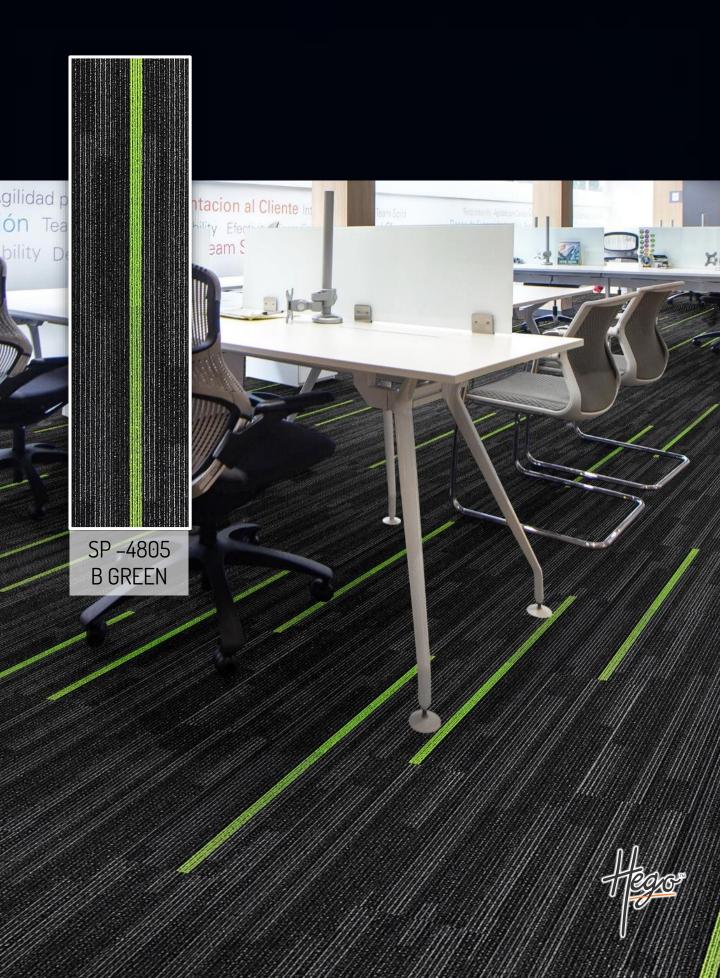

#### SP -4805 B GREEN

10

1 21

- -

-

The new SPARK 25cm x 100cm planks by HEGO bring new share and balance to carpet tile, giving you new power to create fresh, exciting floor designs.

Expressive pictorial language , HEGO's SPARK plank's Base & Highlighter options gives an expanded range of design options which create new tile patterns, providing a way to make designated work areas and activity zones.