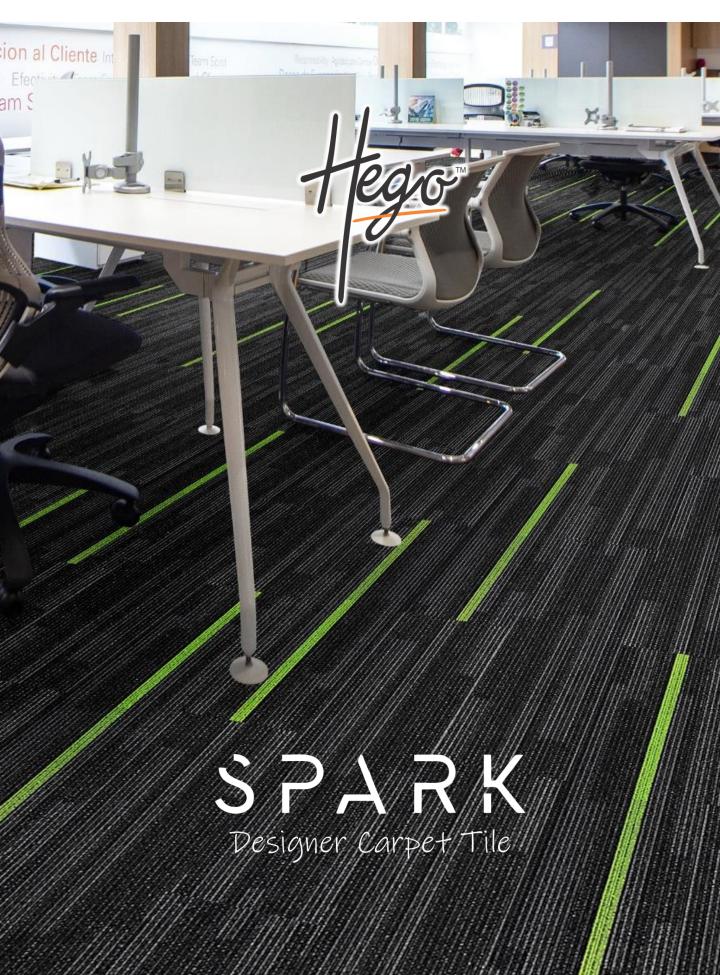

The new SPARK 25cm x 100cm planks by HEGO bring new share and balance to carpet tile, giving you new power to create fresh, exciting floor designs.

Expressive pictorial language , HEGO's SPARK plank's Base & Highlighter options gives an expanded range of design options which create new tile patterns, providing a way to make designated work areas and activity zones.

# ONE SPARK CAN IGNITE THE WORLD !!