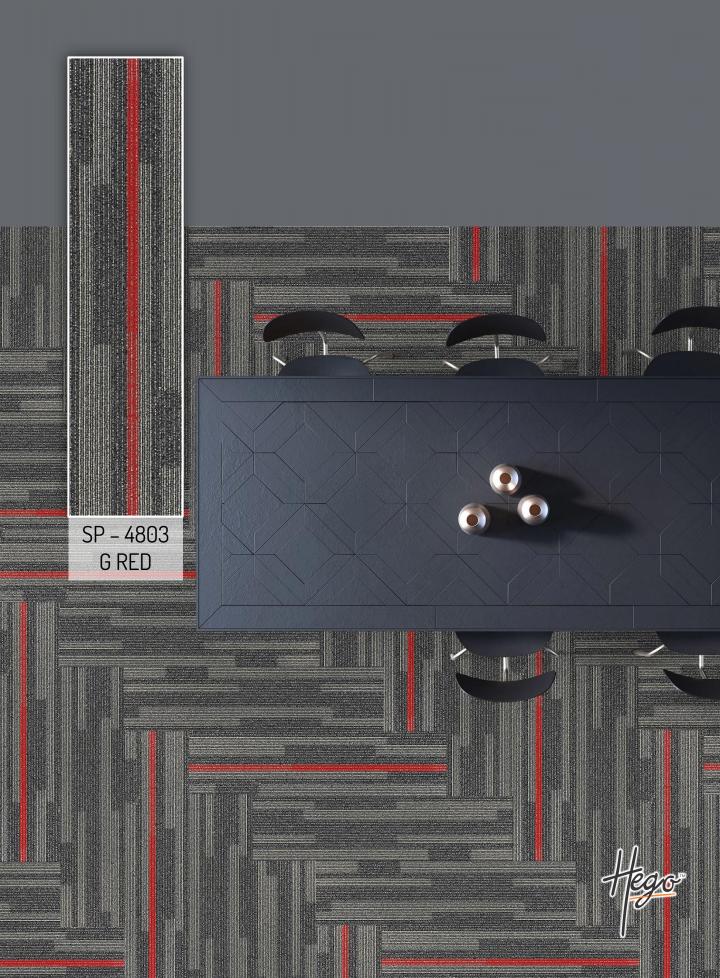

The new SPARK 25cm x 100cm planks by HEGO bring new share and balance to carpet tile, giving you new power to create fresh, exciting floor designs.

Expressive pictorial language , HEGO's SPARK plank's Base & Highlighter options gives an expanded range of design options which create new tile patterns, providing a way to make designated work areas and activity zones.