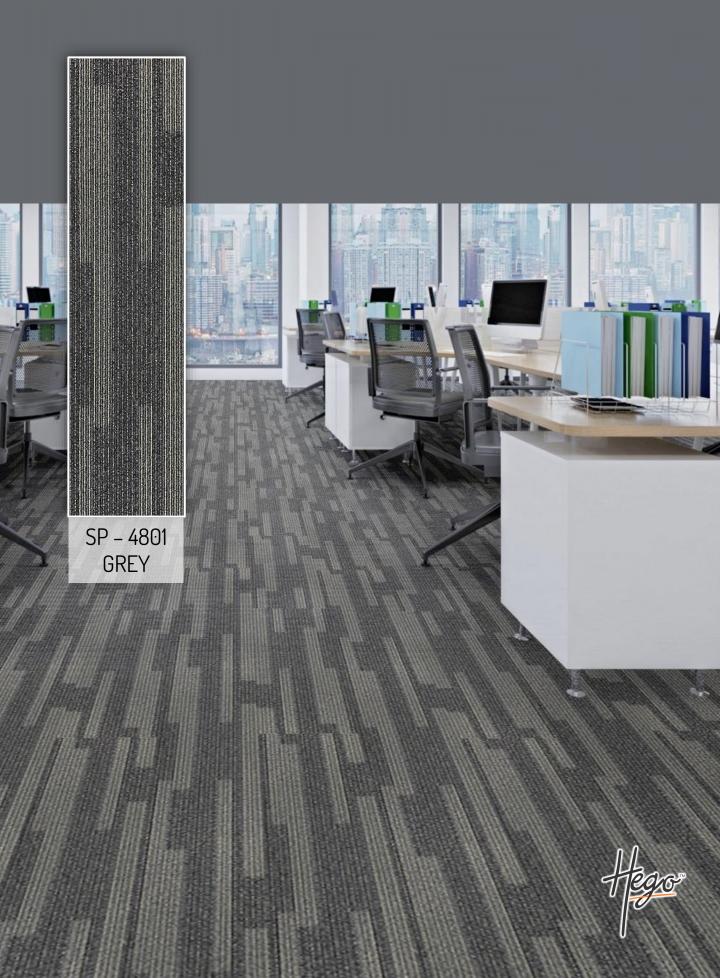

The new SPARK 25cm x 100cm planks by HEGO bring new share and balance to carpet tile, giving you new power to create fresh, exciting floor designs.

Expressive pictorial language , HEGO's SPARK plank's Base & Highlighter options gives an expanded range of design options which create new tile patterns, providing a way to make designated work areas and activity zones.