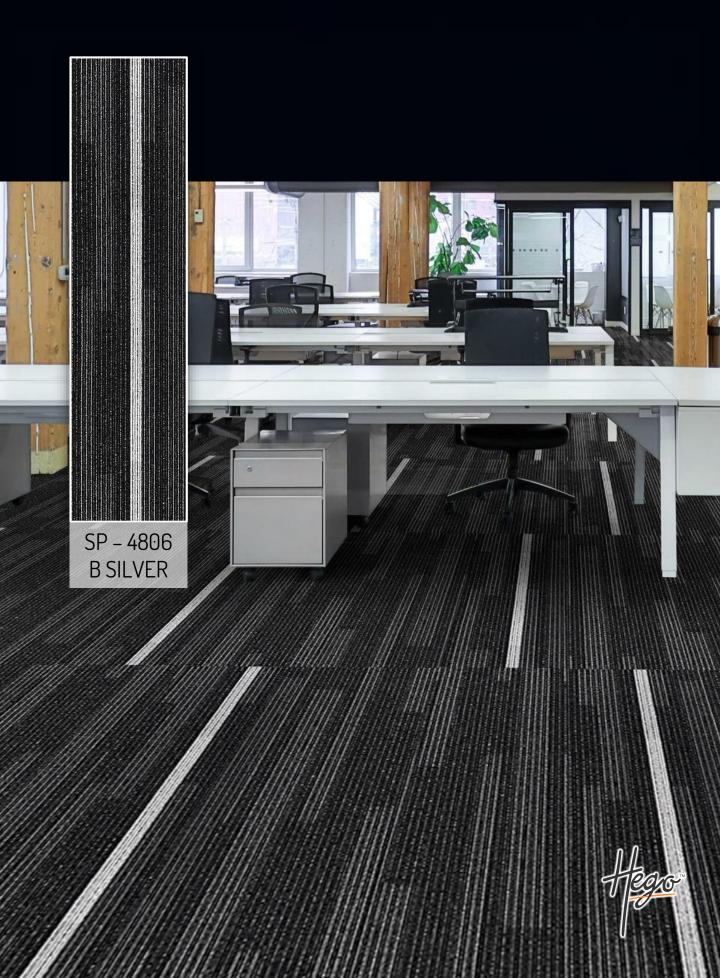

#### SP - 4806 B SILVER

The new SPARK 25cm x 100cm planks by HEGO bring new share and balance to carpet tile, giving you new power to create fresh, exciting floor designs.

Expressive pictorial language , HEGO's SPARK plank's Base & Highlighter options gives an expanded range of design options which create new tile patterns, providing a way to make designated work areas and activity zones.