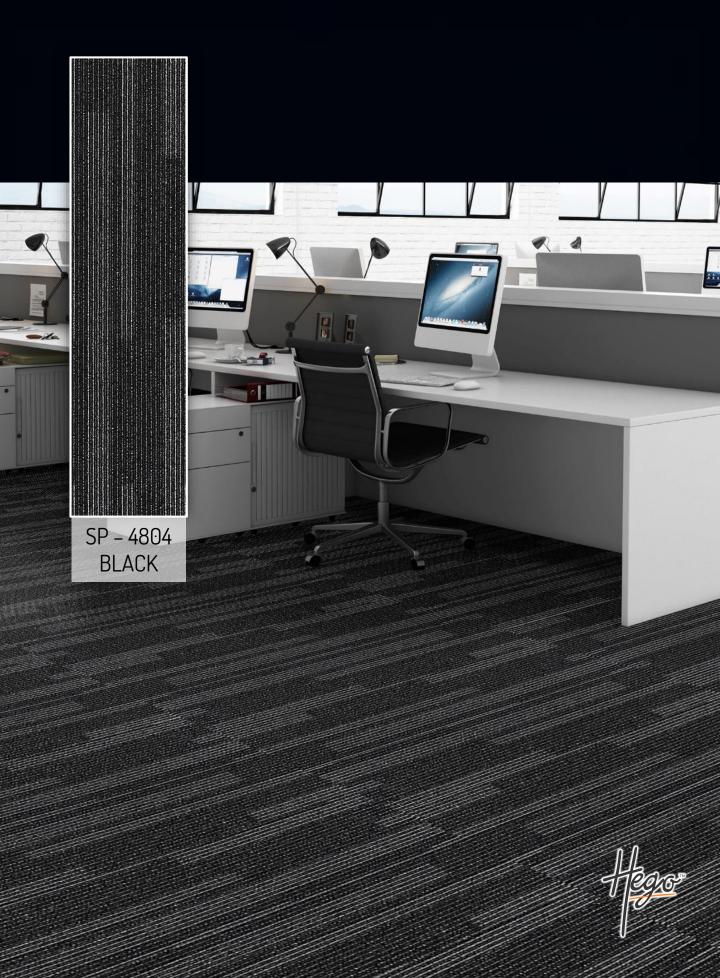

The new SPARK 25cm x 100cm planks by HEGO bring new share and balance to carpet tile, giving you new power to create fresh, exciting floor designs.

Expressive pictorial language , HEGO's SPARK plank's Base & Highlighter options gives an expanded range of design options which create new tile patterns, providing a way to make designated work areas and activity zones.