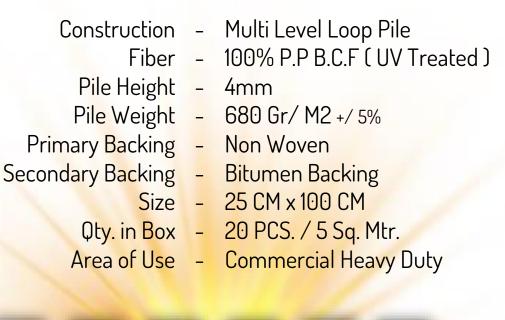

The new SPARK 25cm x 100cm planks by HEGO bring new share and balance to carpet tile, giving you new power to create fresh, exciting floor designs.

Expressive pictorial language , HEGO's SPARK plank's Base & Highlighter options gives an expanded range of design options which create new tile patterns, providing a way to make designated work areas and activity zones.





0

1/

10 V.





#### SP - 4806 B SILVER





#### SP -4805 B GREEN

10







1 21

- -

-





### SP - 4802 G ORANGE









## **Technical Specifications**









Sound Insulation

Heat Insulation









Anti-Static

Water-Proof Wear-Proof Anti-Flammable

Hego

hego.co.in

# ONE SPARK CAN IGNITE THE WORLD !!