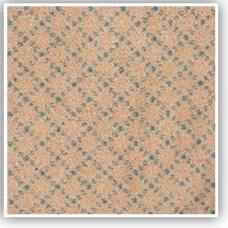

With a Hego Rolex carpet, woven in sophisticated restrained palettes of two colors, the floor can act as a solid neutral base or a textured statement to build your room atop of.

555-BLUE

-