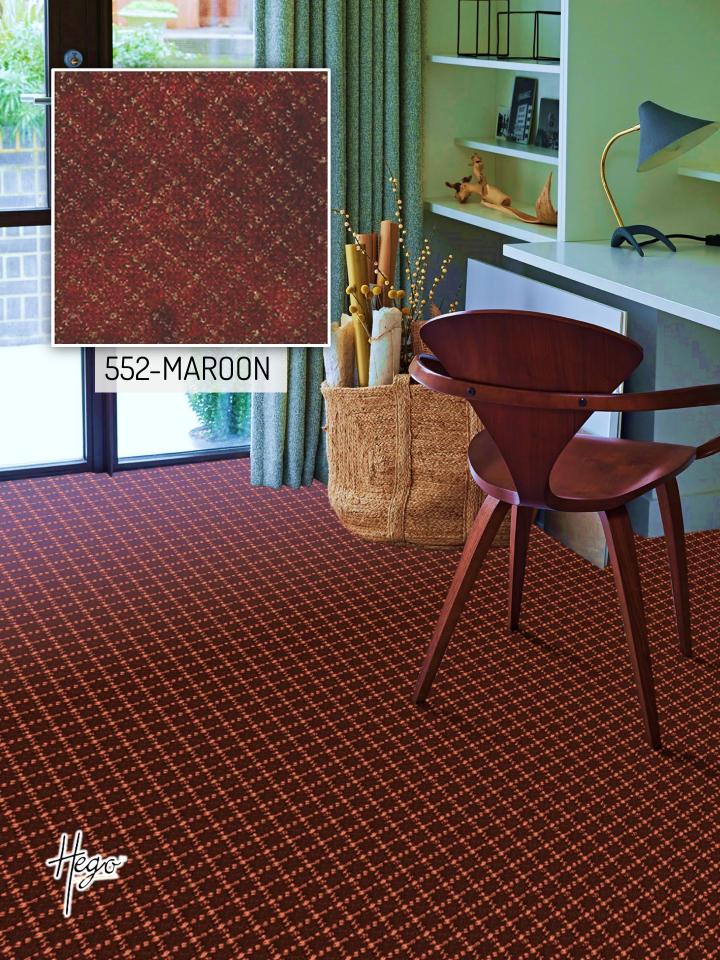

## COLORS

551-BROWN

552-MAROON

553-BEIGE

tego

551-BROWN

Sophisticated textured options, with cut construction, hide stains and provide much needed visual depth to minimal contemporary interiors.

Clever texturing techniques have been used within the geometric patterns to give depth to the designs, whilst offering practical application for hospitality, leisure and gaming interiors.

With a Hego Rolex carpet, woven in sophisticated restrained palettes of two colors, the floor can act as a solid neutral base or a textured statement to build your room atop of.

555-BLUE

-