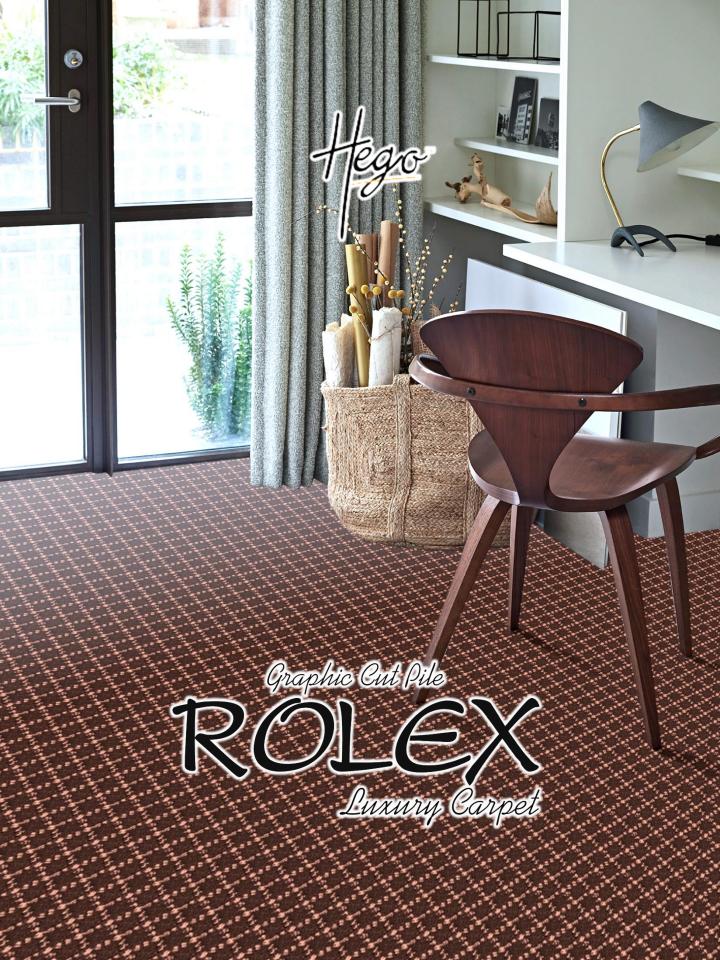

The combination of color and beautiful design makes ROLEX one of our star ranges. Featuring geometric repeated motif, using stipple special effect yarns creating a depth in texture and richness, ROLEX cut pile range is an obvious choice for boutique hotels and suites.

## COLORS

551-BROWN

552-MAROON

553-BEIGE

tego

551-BROWN

Sophisticated textured options, with cut construction, hide stains and provide much needed visual depth to minimal contemporary interiors.

Clever texturing techniques have been used within the geometric patterns to give depth to the designs, whilst offering practical application for hospitality, leisure and gaming interiors.