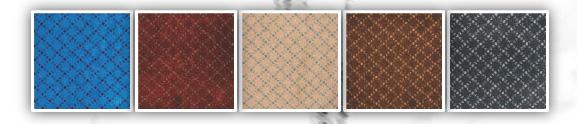

## COLORS

551-BROWN

552-MAROON

553-BEIGE

tego

551-BROWN

Sophisticated textured options, with cut construction, hide stains and provide much needed visual depth to minimal contemporary interiors.

Clever texturing techniques have been used within the geometric patterns to give depth to the designs, whilst offering practical application for hospitality, leisure and gaming interiors.

With a Hego Rolex carpet, woven in sophisticated restrained palettes of two colors, the floor can act as a solid neutral base or a textured statement to build your room atop of.

555-BLUE

-