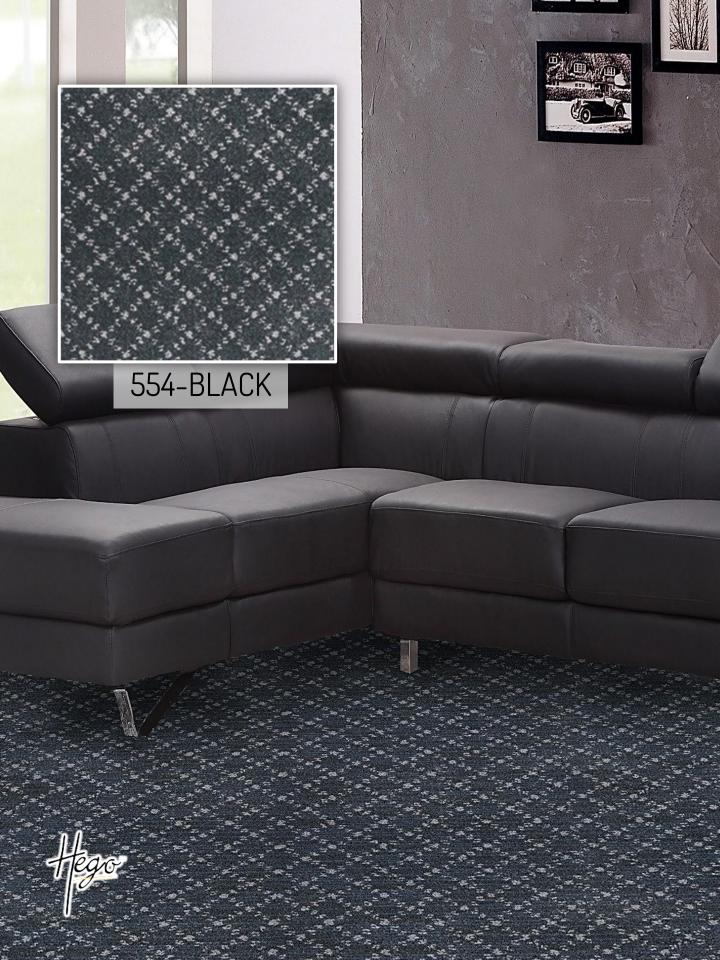

The combination of color and beautiful design makes ROLEX one of our star ranges. Featuring geometric repeated motif, using stipple special effect yarns creating a depth in texture and richness, ROLEX cut pile range is an obvious choice for boutique hotels and suites.

With a Hego Rolex carpet, woven in sophisticated restrained palettes of two colors, the floor can act as a solid neutral base or a textured statement to build your room atop of.

555-BLUE

-