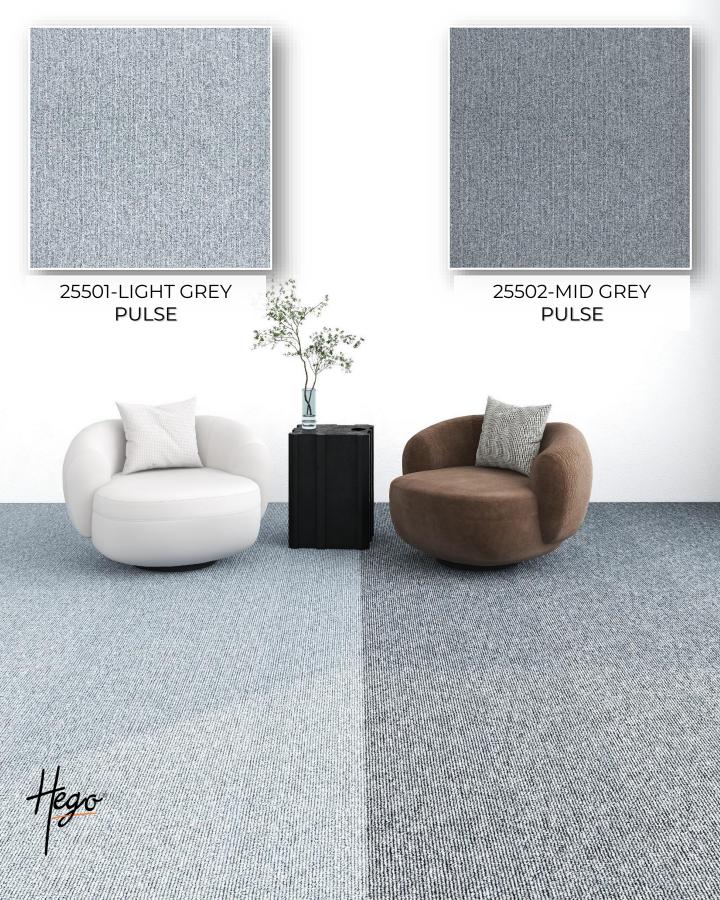

### **PULSE**

### 25501-LIGHT GREY 25503-CARBON PULSE

25501-LIGHT GREY 25504-BLUE PULSE