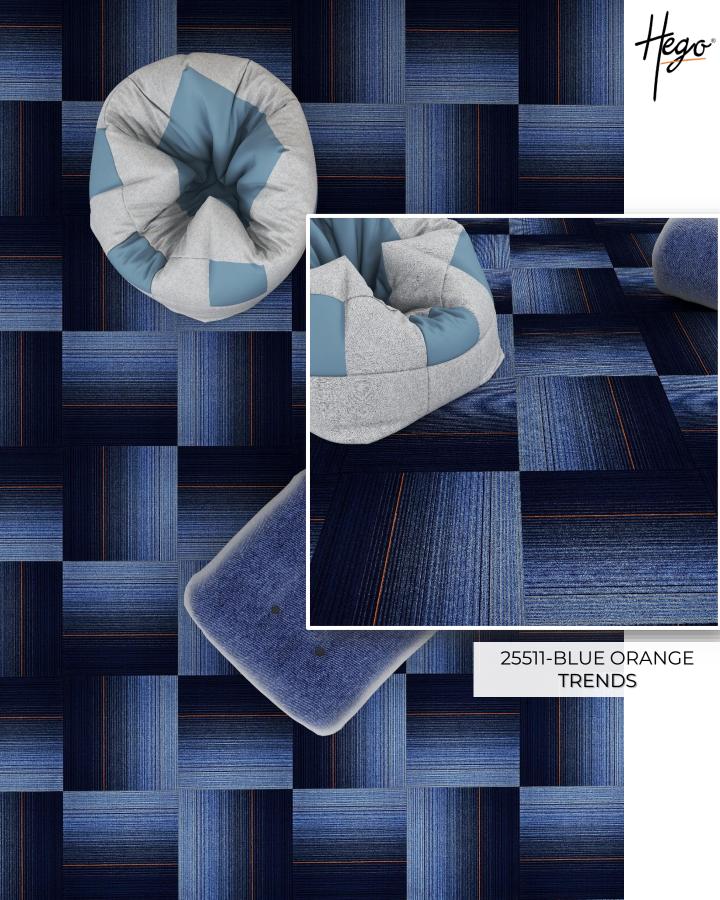

# TRENDS

REDEFINE OFFICE SPACES WITH THE ULTIMATE CARPET TILE PREMIUM PERFORMANCE MEETS MODERN AESTHETIC **CRAFTED FROM 100% SOLUTION-DYED** POLYPROPYLENE, EACH TILE IS ENGINEERED FOR **DURABILITY**, EVEN IN HIGH-TRAFFIC AREAS. DESIGNED FOR COMMERCIAL **ENVIRONMENTS, THESE** TILES PROVIDE NOT ONLY LASTING VISUAL APPEAL **BUT ALSO COMFORT UNDERFOOT AND EXCELLENT ACOUSTIC** PERFORMANCE. **DESIGN FREEDOM WITH MODULAR FLEXIBILITY** WHETHER YOU'RE DEFINING COLLABORATIVE ZONES, WALKWAYS, OR BREAKOUT AREAS, THE MODULAR FORMAT OF CARPET TILES AND PLANKS ENABLES **EFFORTLESS INSTALLATION** AND MATCH COLLECTIONS TO CREATE CUSTOM LAYOUTS THAT REFLECT YOUR BRAND IDENTITY AND SPACE FUNCTIONALITY. **SMART. S & STYLISH BUILT TO MEET STRINGENT QUALITY STANDARDS FOR** SAFETY & PERFORMANCE. THE ULTIMATE CARPET TILE **COLLECTION IS AS** RESPONSIBLE AS IT IS REFINED. DESIGNED FOR MODERN WORKSPACES, IT OFFERS A SUSTAINABLE FLOORING SOLUTION THAT DOESN'T COMPROMISE ON

STYLE.

Hego

5505-BEIGE 25506-CHOCOLATE PULSE