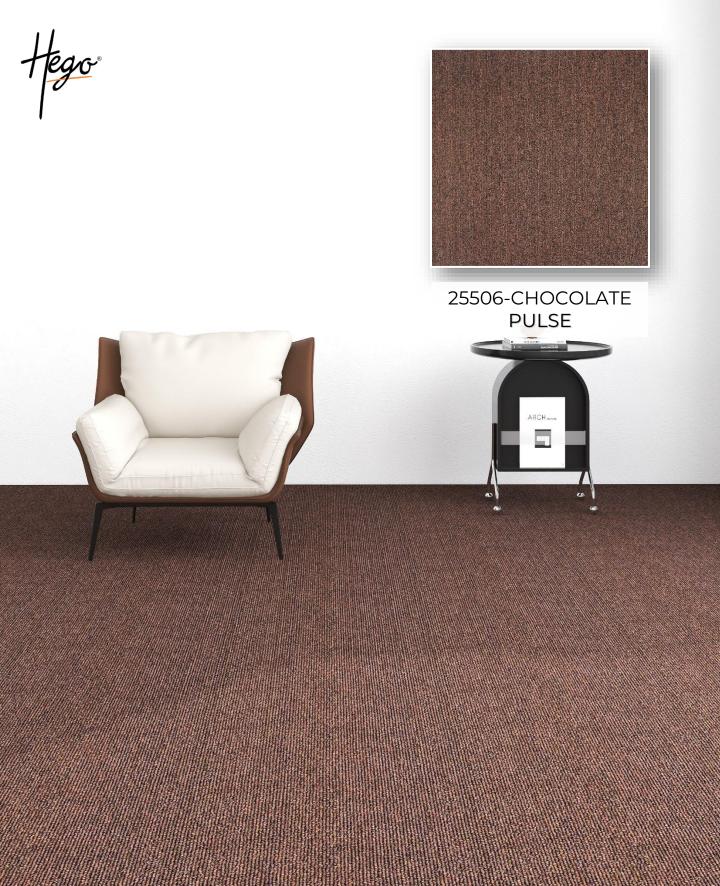

OUSTIC** PERFORMANCE. **DESIGN FREEDOM WITH MODULAR FLEXIBILITY** WHETHER YOU'RE DEFINING COLLABORATIVE ZONES, WALKWAYS, OR BREAKOUT AREAS, THE MODULAR FORMAT OF CARPET TILES AND PLANKS ENABLES **EFFORTLESS INSTALLATION** AND MATCH COLLECTIONS TO CREATE CUSTOM LAYOUTS THAT REFLECT YOUR BRAND IDENTITY AND SPACE FUNCTIONALITY. **SMART. S & STYLISH BUILT TO MEET STRINGENT QUALITY STANDARDS FOR** SAFETY & PERFORMANCE. THE ULTIMATE CARPET TILE **COLLECTION IS AS** RESPONSIBLE AS IT IS REFINED. DESIGNED FOR MODERN WORKSPACES, IT OFFERS A SUSTAINABLE FLOORING SOLUTION THAT DOESN'T COMPROMISE ON

STYLE.



























































Hego

5505-BEIGE 25506-CHOCOLATE PULSE







### 25501-LIGHT GREY 25503-CARBON PULSE











25501-LIGHT GREY 25504-BLUE PULSE











#### TECHNICAL SPECIFICATIONS

|                   | PULSE                               | SOFTLINE   TRENDS   FOCUS                                |
|-------------------|-------------------------------------|----------------------------------------------------------|
| Construction      | LEVEL LOOP                          | LEVEL LOOP                                               |
| YARN              | 100% Polyolefin                     | 100% Polyolefin                                          |
| COLOUR SYSTEM     | Solution Dyed                       | Solution Dyed                                            |
| BACKING STRUCTURE | Non-Woven with Eco Black            | Non-Woven with Eco Black                                 |
| GAUGE             | 5/51