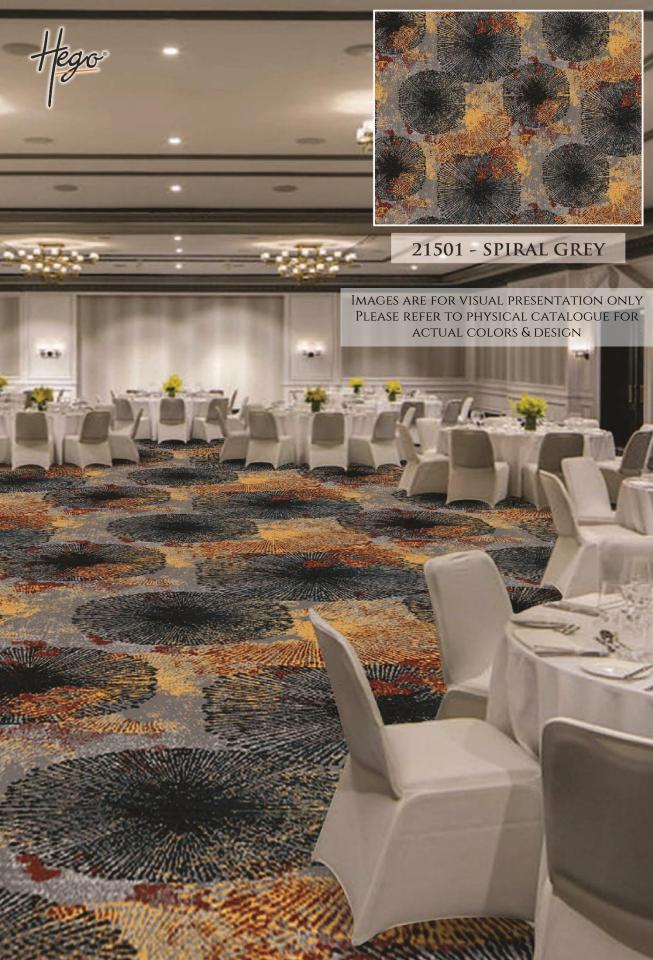

Hego

LUXURY

PRINTED

FESTIVAL

Cut Pile Carpet

Hego

21501- SPIRAL GREY

21502- ABSTRACT

IMAGES ARE FOR VISUAL PRESENTATION ONLY
PLEASE REFER TO PHYSICAL CATALOGUE FOR
ACTUAL COLORS & DESIGN

21503- PIXEL BLUE

Hego