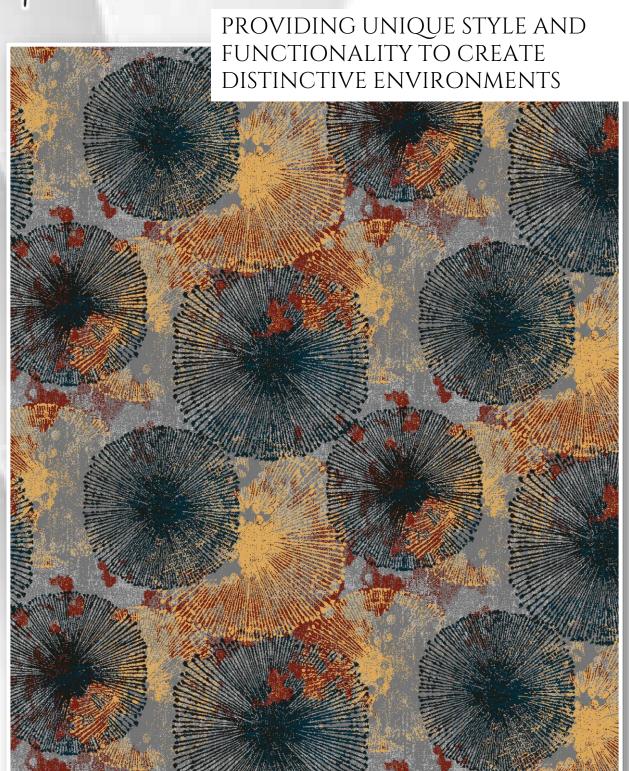

Hego

LUXURY

PRINTED

FESTIVAL

Cut Pile Carpet

Hego

21501- SPIRAL GREY

21502- ABSTRACT