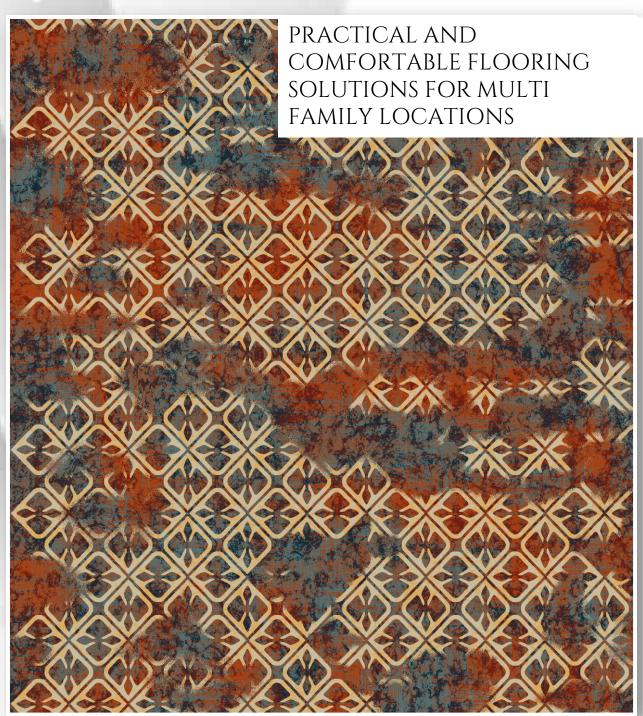

Hego

LUXURY

PRINTED

FESTIVAL

Cut Pile Carpet

Hego

21501- SPIRAL GREY

21502- ABSTRACT