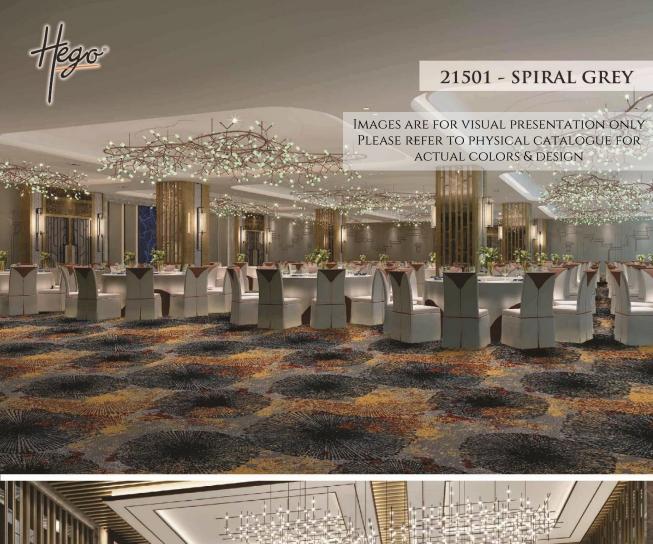

Hego

LUXURY

PRINTED

FESTIVAL

Cut Pile Carpet

Hego

21501- SPIRAL GREY

21502- ABSTRACT

IMAGES ARE FOR VISUAL PRESENTATION ONLY
PLEASE REFER TO PHYSICAL CATALOGUE FOR
ACTUAL COLORS & DESIGN

21503- PIXEL BLUE

Hego