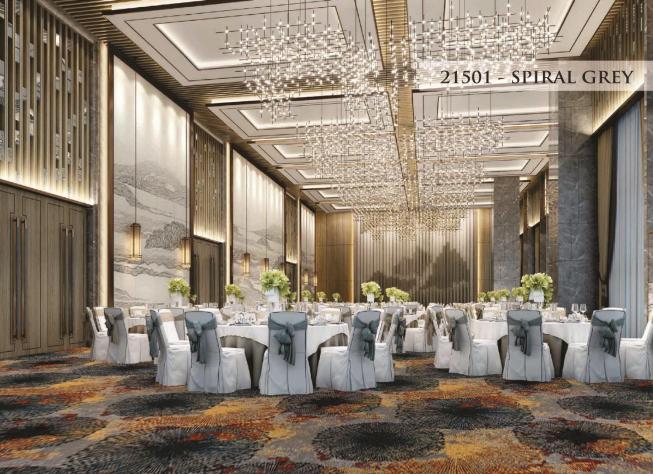

Hego

LUXURY

PRINTED

FESTIVAL

Cut Pile Carpet

Hego

21501- SPIRAL GREY

21502- ABSTRACT