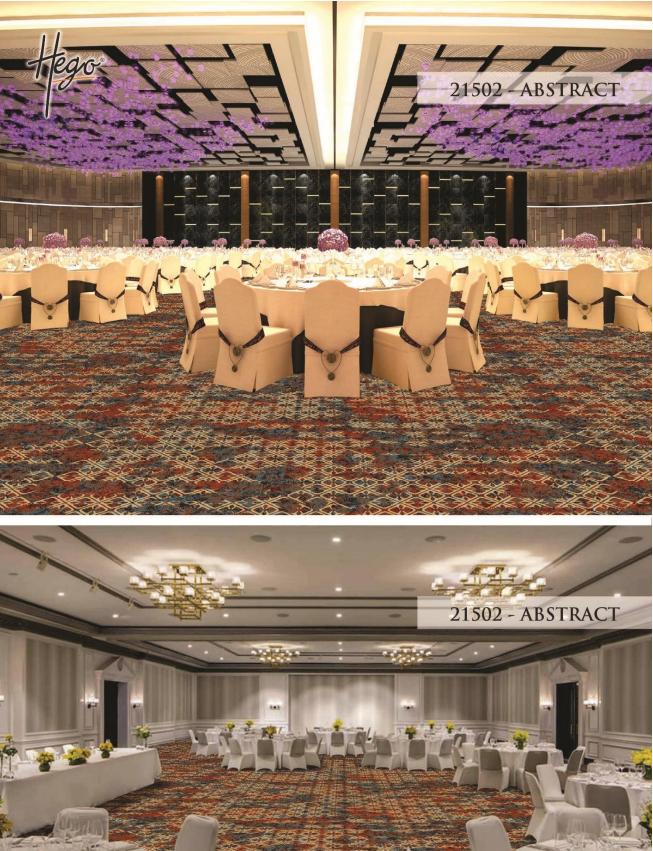

Hego

LUXURY

PRINTED

FESTIVAL

Cut Pile Carpet

Hego

21501- SPIRAL GREY

21502- ABSTRACT