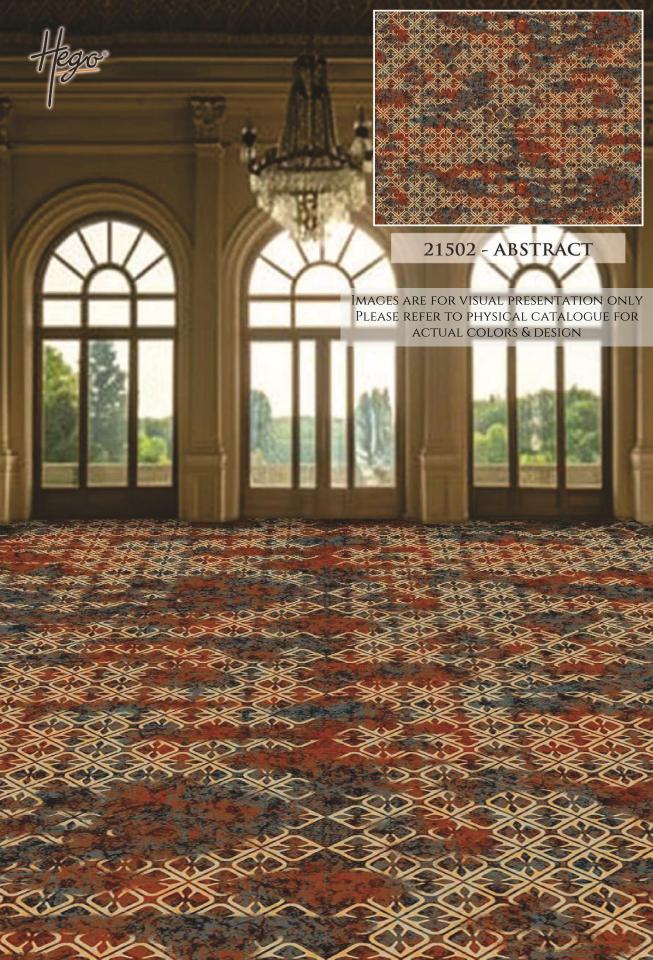

Hego

LUXURY

PRINTED

FESTIVAL

Cut Pile Carpet

Hego

21501- SPIRAL GREY

21502- ABSTRACT

IMAGES ARE FOR VISUAL PRESENTATION ONLY
PLEASE REFER TO PHYSICAL CATALOGUE FOR
ACTUAL COLORS & DESIGN

21503- PIXEL BLUE

Hego