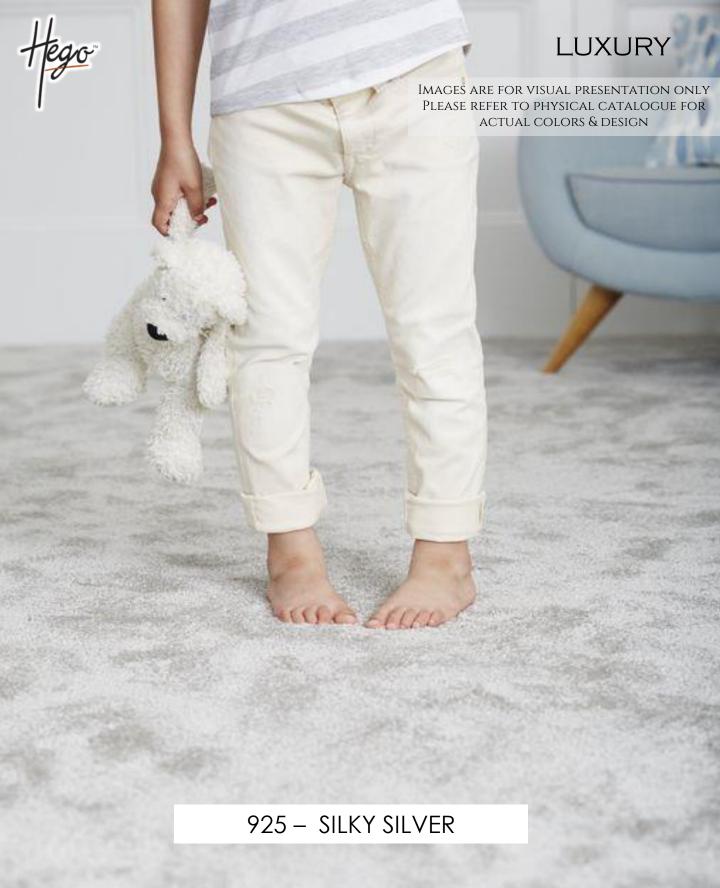

ESIGNED TO FEEL LIKE HEAVEN underfoot. Each individual fiber IS CAREFULLY SHEARED TO CREATE A SOFT, VELVETY SURFACE THAT OFFERS AN INDULGENT, CLOUD-LIKE EXPERIENCE WITH EVERY STEP. THE PLUSHNESS OF THE PILE NOT ONLY **ENHANCES COMFORT BUT ALSO** ELEVATES THE TACTILE EXPERIENCE, MAKING IT IDEAL FOR SPACES WHERE RELAXATION AND LUXURY ARE A PRIORITY.

THE CARPET'S ULTRA-SOFT FEEL
SENSATION MAKES IT PERFECT FOR
ALL SPACES, TRANSFORMING LIVING
ROOMS, BEDROOMS, AND HALLWAYS
INTO COZY, INVITING AREAS. ITS
SMOOTH, CUSHIONED SURFACE
PROVIDES A SOOTHING SENSATION
UNDERFOOT, MAKING IT A GREAT
CHOICE FOR HOMES WITH CHILDREN
OR PETS WHO ENJOY A SOFT,
COMFORTABLE SURFACE.





922 - ROSE GOLD



"THE SENSATION OF WALKING ON A SOFT, PLUSH CARPET IS LIKE FEELING A WORLD OF COMFORT AND LUXURY."



























## TECHNICAL SPECIFICATIONS

| FIBRE               | 100% NYLON     |
|---------------------|----------------|
| CONSTRUCTION        | PLAIN CUT PILE |
| DYE METHOD          | solution dyed  |
| TOTAL HEIGHT        | 19 MM          |
| PILE WEIGHT         | 2250 GSM ± 5%  |
| TOTAL WEIGHT        | 3000 GSM ± 5%  |
| BACKING             | ACTION FLEECE  |
| STANDARD ROLL WIDTH | 3.66 MTR       |

- 1. SHADING OR PILE REVERSAL IS AN INHERENT ATTRIBUTE OF CUT PILE CARPETS AND IT IS NOT MANUFACTURING DEFECT
- 2. COLOR MAY SLIGHTLY VARY FROM ONE DYE LOT TO ANOTHER DYE LOT
- 3. Total weight of the product can have a normal variation of  $\pm$  5%
- 4. WE RESERVE THE RIGHT TO AMEND THE ABOVE SPECIFICATION WITHOUT PRIOR NOTICE WITH CHANGES IN RAW MATERIAL SUPPLIES



Insulation