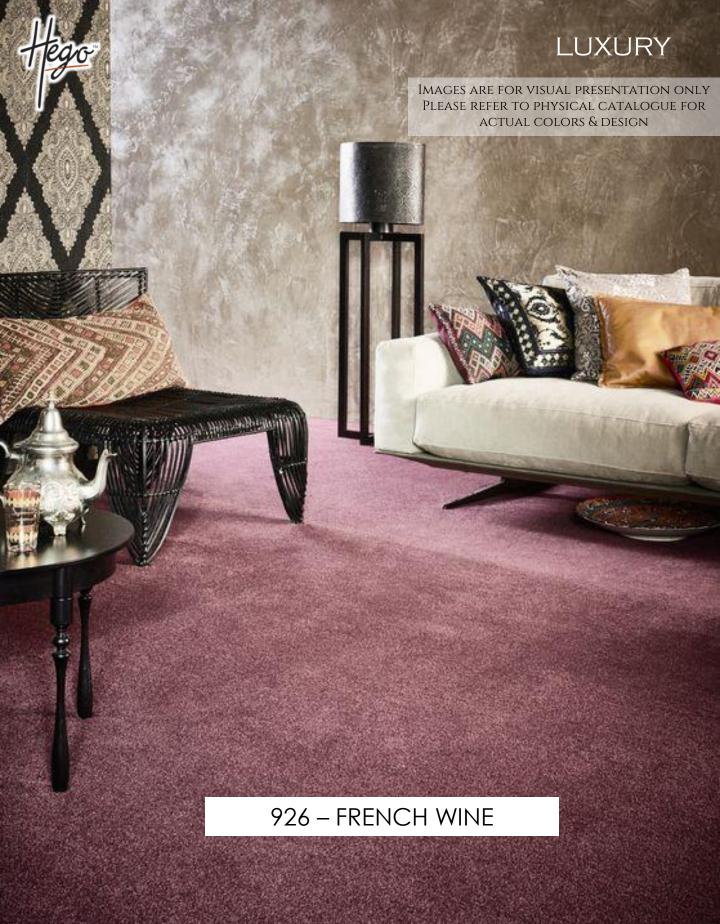

IGNED TO FEEL LIKE HEAVEN underfoot. Each individual fiber IS CAREFULLY SHEARED TO CREATE A SOFT, VELVETY SURFACE THAT OFFERS AN INDULGENT, CLOUD-LIKE EXPERIENCE WITH EVERY STEP. THE PLUSHNESS OF THE PILE NOT ONLY **ENHANCES COMFORT BUT ALSO** ELEVATES THE TACTILE EXPERIENCE, MAKING IT IDEAL FOR SPACES WHERE RELAXATION AND LUXURY ARE A PRIORITY.

THE CARPET'S ULTRA-SOFT FEEL
SENSATION MAKES IT PERFECT FOR
ALL SPACES, TRANSFORMING LIVING
ROOMS, BEDROOMS, AND HALLWAYS
INTO COZY, INVITING AREAS. ITS
SMOOTH, CUSHIONED SURFACE
PROVIDES A SOOTHING SENSATION
UNDERFOOT, MAKING IT A GREAT
CHOICE FOR HOMES WITH CHILDREN
OR PETS WHO ENJOY A SOFT,
COMFORTABLE SURFACE.





922 - ROSE GOLD



"THE SENSATION OF WALKING ON A SOFT, PLUSH CARPET IS LIKE FEELING A WORLD OF COMFORT AND LUXURY."



























## TECHNICAL SPECIFICATIONS

| FIBRE               | 100% NYLON     |
|---------------------|----------------|
| CONSTRUCTION        | PLAIN CUT PILE |
| DYE METHOD          | solution dyed  |
| TOTAL HEIGHT        | 19 MM          |
| PILE WEIGHT         | 2250 GSM ± 5%  |
| TOTAL WEIGHT        | 3000 GSM ± 5%  |
| BACKING             | ACTION FLEECE  |
| STANDARD ROLL WIDTH | 3.66 MTR       |

- 1. SHADING OR PILE REVERSAL IS AN INHERENT ATTRIBUTE OF CUT PILE CARPETS AND IT IS NOT MANUFACTURING DEFECT
- 2. COLOR MAY SLIGHTLY VARY FROM ONE DYE LOT TO ANOTHER DYE LOT
- 3. Total weight of the product can have a normal variation of  $\pm$  5%
- 4. WE RESERVE THE RIGHT TO AMEND THE ABOVE SPECIFICATION WITHOUT PRIOR NOTICE WITH CHANGES IN RAW MATERIAL SUPPLIES



Insulation



In