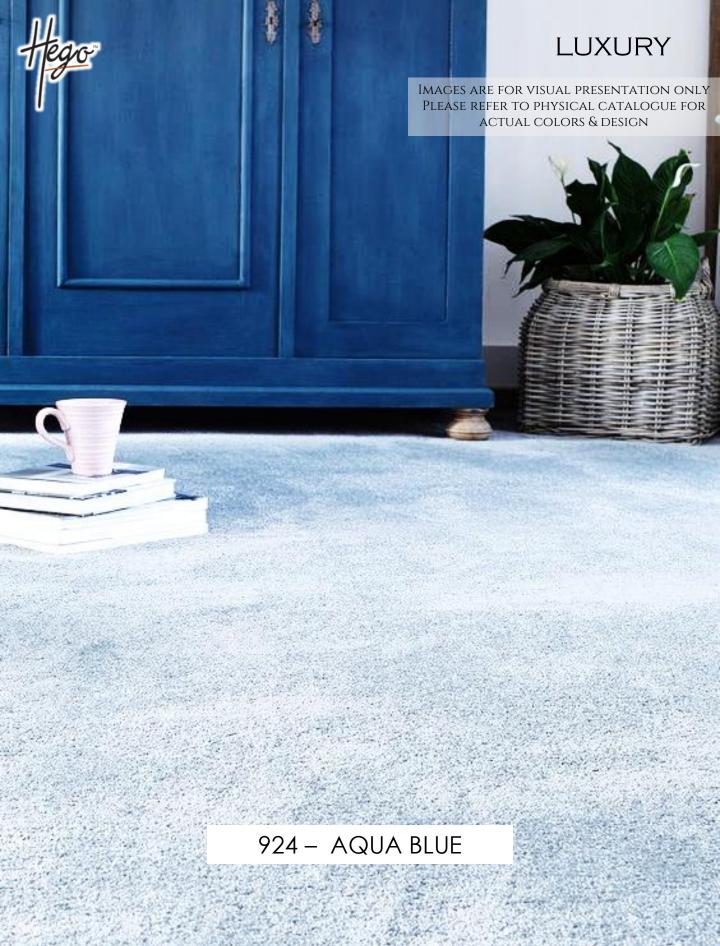

T IS DESIGNED TO FEEL LIKE HEAVEN underfoot. Each individual fiber IS CAREFULLY SHEARED TO CREATE A SOFT, VELVETY SURFACE THAT OFFERS AN INDULGENT, CLOUD-LIKE EXPERIENCE WITH EVERY STEP. THE PLUSHNESS OF THE PILE NOT ONLY **ENHANCES COMFORT BUT ALSO** ELEVATES THE TACTILE EXPERIENCE, MAKING IT IDEAL FOR SPACES WHERE RELAXATION AND LUXURY ARE A PRIORITY.

THE CARPET'S ULTRA-SOFT FEEL
SENSATION MAKES IT PERFECT FOR
ALL SPACES, TRANSFORMING LIVING
ROOMS, BEDROOMS, AND HALLWAYS
INTO COZY, INVITING AREAS. ITS
SMOOTH, CUSHIONED SURFACE
PROVIDES A SOOTHING SENSATION
UNDERFOOT, MAKING IT A GREAT
CHOICE FOR HOMES WITH CHILDREN
OR PETS WHO ENJOY A SOFT,
COMFORTABLE SURFACE.





922 - ROSE GOLD



"THE SENSATION OF WALKING ON A SOFT, PLUSH CARPET IS LIKE FEELING A WORLD OF COMFORT AND LUXURY."



























## TECHNICAL SPECIFICATIONS

| FIBRE               | 100% NYLON     |
|---------------------|----------------|
| CONSTRUCTION        | PLAIN CUT PILE |
| DYE METHOD          | solution dyed  |
| TOTAL HEIGHT        | 19 MM          |
| PILE WEIGHT         | 2250 GSM ± 5%  |
| TOTAL WEIGHT        | 3000 GSM ± 5%  |
| BACKING             | ACTION FLEECE  |
| STANDARD ROLL WIDTH | 3.66 MTR       |

- 1. SHADING OR PILE REVERSAL IS AN INHERENT ATTRIBUTE OF CUT PILE CARPETS AND IT IS NOT MANUFACTURING DEFECT
- 2. COLOR MAY SLIGHTLY VARY FROM ONE DYE LOT TO ANOTHER DYE LOT
- 3. Total weight of the product can have a normal variation of  $\pm$  5%
- 4. WE RESERVE THE RIGHT TO AMEND THE ABOVE SPECIFICATION WITHOUT PRIOR NOTICE WITH CHANGES IN RAW MATERIAL SUPPLIES



Insulati