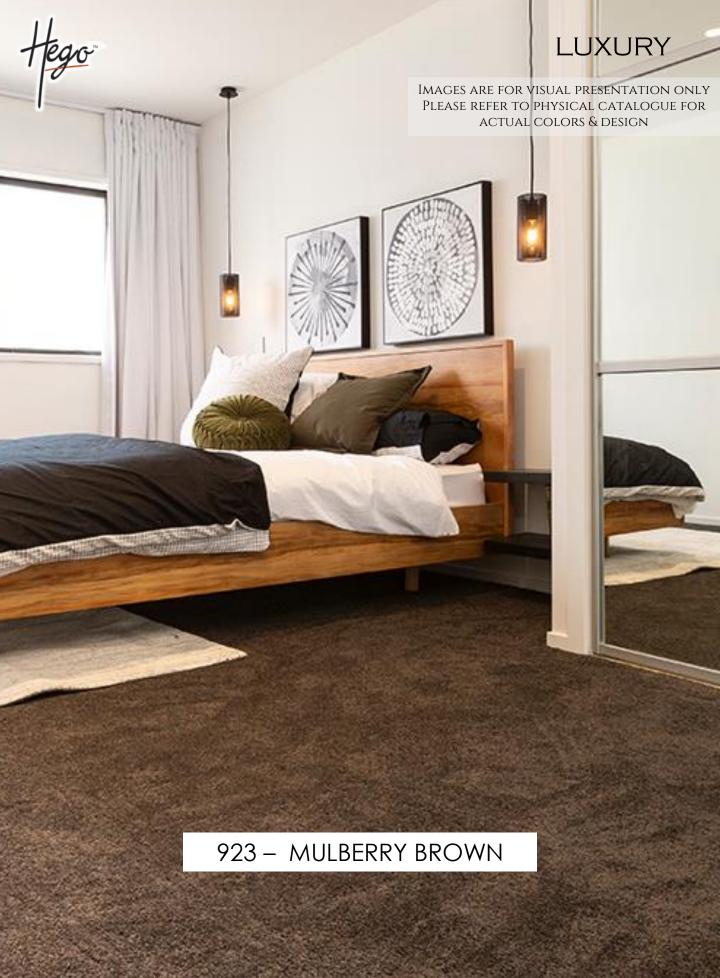

PET IS DESIGNED TO FEEL LIKE HEAVEN underfoot. Each individual fiber IS CAREFULLY SHEARED TO CREATE A SOFT, VELVETY SURFACE THAT OFFERS AN INDULGENT, CLOUD-LIKE EXPERIENCE WITH EVERY STEP. THE PLUSHNESS OF THE PILE NOT ONLY **ENHANCES COMFORT BUT ALSO** ELEVATES THE TACTILE EXPERIENCE, MAKING IT IDEAL FOR SPACES WHERE RELAXATION AND LUXURY ARE A PRIORITY.

THE CARPET'S ULTRA-SOFT FEEL
SENSATION MAKES IT PERFECT FOR
ALL SPACES, TRANSFORMING LIVING
ROOMS, BEDROOMS, AND HALLWAYS
INTO COZY, INVITING AREAS. ITS
SMOOTH, CUSHIONED SURFACE
PROVIDES A SOOTHING SENSATION
UNDERFOOT, MAKING IT A GREAT
CHOICE FOR HOMES WITH CHILDREN
OR PETS WHO ENJOY A SOFT,
COMFORTABLE SURFACE.





922 - ROSE GOLD



"THE SENSATION OF WALKING ON A SOFT, PLUSH CARPET IS LIKE FEELING A WORLD OF COMFORT AND LUXURY."



























## TECHNICAL SPECIFICATIONS

| FIBRE               | 100% NYLON     |
|---------------------|----------------|
| CONSTRUCTION        | PLAIN CUT PILE |
| DYE METHOD          | solution dyed  |
| TOTAL HEIGHT        | 19 MM          |
| PILE WEIGHT         | 2250 GSM ± 5%  |
| TOTAL WEIGHT        | 3000 GSM ± 5%  |
| BACKING             | ACTION FLEECE  |
| STANDARD ROLL WIDTH | 3.66 MTR       |

- 1. SHADING OR PILE REVERSAL IS AN INHERENT ATTRIBUTE OF CUT PILE CARPETS AND IT IS NOT MANUFACTURING DEFECT
- 2. COLOR MAY SLIGHTLY VARY FROM ONE DYE LOT TO ANOTHER DYE LOT
- 3. Total weight of the product can have a normal variation of  $\pm$  5%
- 4. WE RESERVE THE RIGHT TO AMEND THE ABOVE SPECIFICATION WITHOUT PRIOR NOTICE WITH CHANGES IN RAW MATERIAL SUPPLIES



Insula