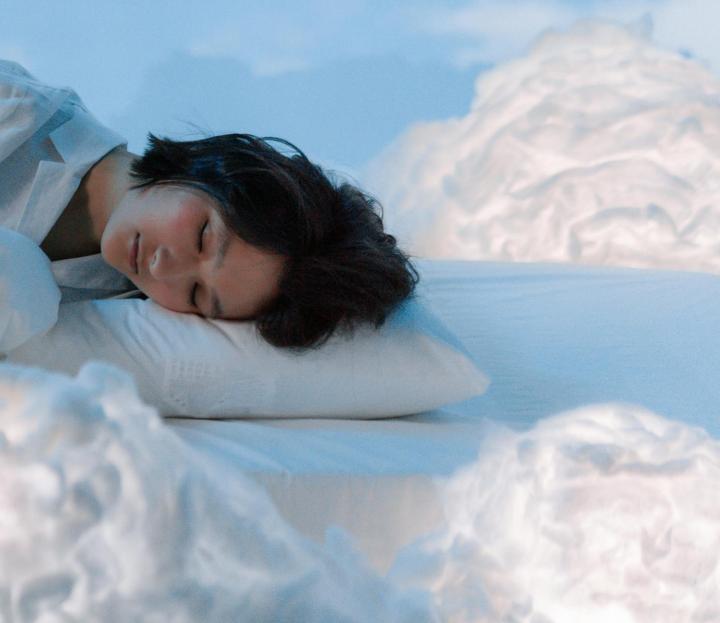

Hego.

LUXURY

THE SENSATION COLLECTION OF NYLON CUT PILE CARPETS TAKES LUXURY AND COMFORT TO THE NEXT LEVEL WITH ITS ULTRA-PLUSH AND ULTRA-SOFT TEXTURE. USING **HEGO CUT PILE** TECHNOLOGY. THIS CARPET IS DESIGNED TO FEEL LIKE HEAVEN underfoot. Each individual fiber IS CAREFULLY SHEARED TO CREATE A SOFT, VELVETY SURFACE THAT OFFERS AN INDULGENT, CLOUD-LIKE EXPERIENCE WITH EVERY STEP. THE PLUSHNESS OF THE PILE NOT ONLY **ENHANCES COMFORT BUT ALSO** ELEVATES THE TACTILE EXPERIENCE, MAKING IT IDEAL FOR SPACES WHERE RELAXATION AND LUXURY ARE A PRIORITY.

THE CARPET'S ULTRA-SOFT FEEL
SENSATION MAKES IT PERFECT FOR
ALL SPACES, TRANSFORMING LIVING
ROOMS, BEDROOMS, AND HALLWAYS
INTO COZY, INVITING AREAS. ITS
SMOOTH, CUSHIONED SURFACE
PROVIDES A SOOTHING SENSATION
UNDERFOOT, MAKING IT A GREAT
CHOICE FOR HOMES WITH CHILDREN
OR PETS WHO ENJOY A SOFT,
COMFORTABLE SURFACE.

922 - ROSE GOLD

"THE SENSATION OF WALKING ON A SOFT, PLUSH CARPET IS LIKE FEELING A WORLD OF COMFORT AND LUXURY."