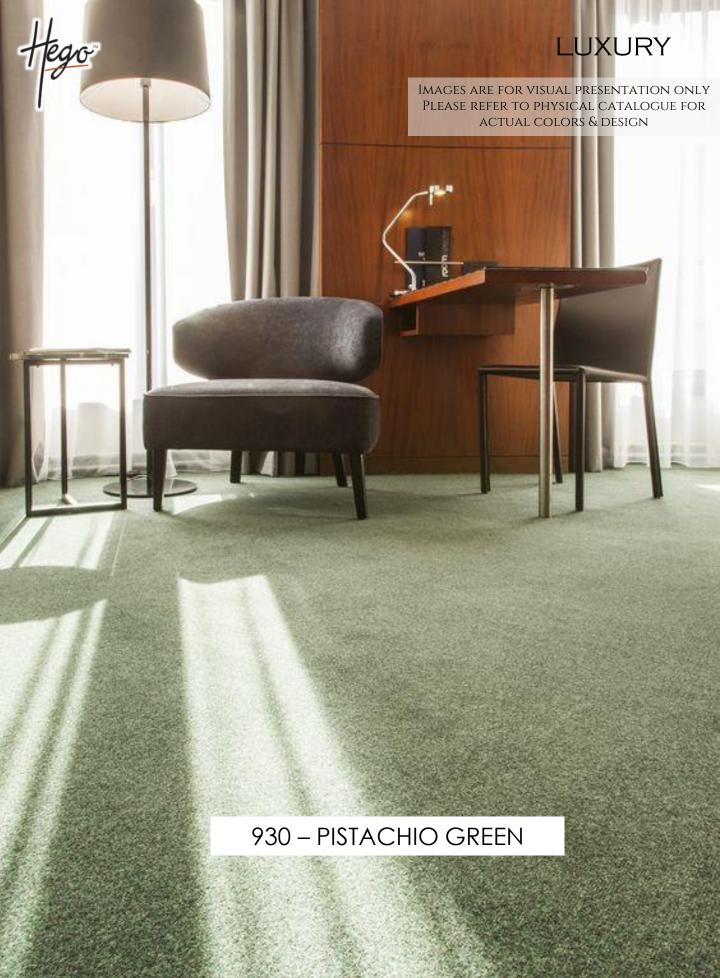

EEL LIKE HEAVEN underfoot. Each individual fiber IS CAREFULLY SHEARED TO CREATE A SOFT, VELVETY SURFACE THAT OFFERS AN INDULGENT, CLOUD-LIKE EXPERIENCE WITH EVERY STEP. THE PLUSHNESS OF THE PILE NOT ONLY **ENHANCES COMFORT BUT ALSO** ELEVATES THE TACTILE EXPERIENCE, MAKING IT IDEAL FOR SPACES WHERE RELAXATION AND LUXURY ARE A PRIORITY.

THE CARPET'S ULTRA-SOFT FEEL
SENSATION MAKES IT PERFECT FOR
ALL SPACES, TRANSFORMING LIVING
ROOMS, BEDROOMS, AND HALLWAYS
INTO COZY, INVITING AREAS. ITS
SMOOTH, CUSHIONED SURFACE
PROVIDES A SOOTHING SENSATION
UNDERFOOT, MAKING IT A GREAT
CHOICE FOR HOMES WITH CHILDREN
OR PETS WHO ENJOY A SOFT,
COMFORTABLE SURFACE.





922 - ROSE GOLD



"THE SENSATION OF WALKING ON A SOFT, PLUSH CARPET IS LIKE FEELING A WORLD OF COMFORT AND LUXURY."



























## TECHNICAL SPECIFICATIONS

| FIBRE               | 100% NYLON     |
|---------------------|----------------|
| CONSTRUCTION        | PLAIN CUT PILE |
| DYE METHOD          | solution dyed  |
| TOTAL HEIGHT        | 19 MM          |
| PILE WEIGHT         | 2250 GSM ± 5%  |
| TOTAL WEIGHT        | 3000 GSM ± 5%  |
| BACKING             | ACTION FLEECE  |
| STANDARD ROLL WIDTH | 3.66 MTR       |

- 1. SHADING OR PILE REVERSAL IS AN INHERENT ATTRIBUTE OF CUT PILE CARPETS AND IT IS NOT MANUFACTURING DEFECT
- 2. COLOR MAY SLIGHTLY VARY FROM ONE DYE LOT TO ANOTHER DYE LOT
- 3. Total weight of the product can have a normal variation of  $\pm$  5%
- 4. WE RESERVE THE RIGHT TO AMEND THE ABOVE SPECIFICATION WITHOUT PRIOR NOTICE WITH CHANGES IN RAW MATERIAL SUPPLIES



Insulation



Insulation