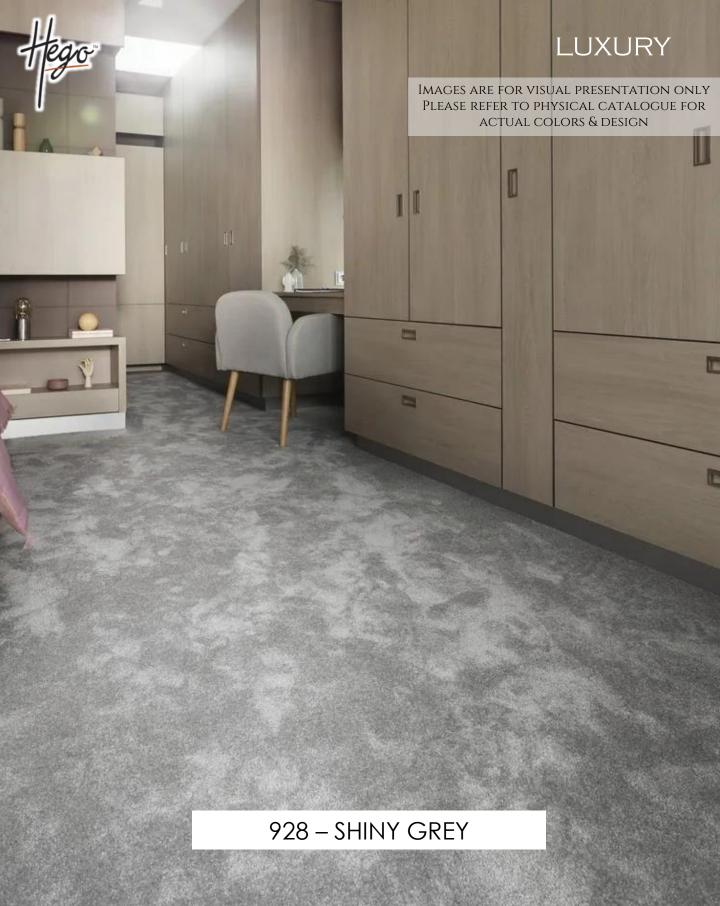

TO FEEL LIKE HEAVEN underfoot. Each individual fiber IS CAREFULLY SHEARED TO CREATE A SOFT, VELVETY SURFACE THAT OFFERS AN INDULGENT, CLOUD-LIKE EXPERIENCE WITH EVERY STEP. THE PLUSHNESS OF THE PILE NOT ONLY **ENHANCES COMFORT BUT ALSO** ELEVATES THE TACTILE EXPERIENCE, MAKING IT IDEAL FOR SPACES WHERE RELAXATION AND LUXURY ARE A PRIORITY.

THE CARPET'S ULTRA-SOFT FEEL
SENSATION MAKES IT PERFECT FOR
ALL SPACES, TRANSFORMING LIVING
ROOMS, BEDROOMS, AND HALLWAYS
INTO COZY, INVITING AREAS. ITS
SMOOTH, CUSHIONED SURFACE
PROVIDES A SOOTHING SENSATION
UNDERFOOT, MAKING IT A GREAT
CHOICE FOR HOMES WITH CHILDREN
OR PETS WHO ENJOY A SOFT,
COMFORTABLE SURFACE.





922 - ROSE GOLD



"THE SENSATION OF WALKING ON A SOFT, PLUSH CARPET IS LIKE FEELING A WORLD OF COMFORT AND LUXURY."



























## TECHNICAL SPECIFICATIONS

| FIBRE               | 100% NYLON     |
|---------------------|----------------|
| CONSTRUCTION        | PLAIN CUT PILE |
| DYE METHOD          | solution dyed  |
| TOTAL HEIGHT        | 19 MM          |
| PILE WEIGHT         | 2250 GSM ± 5%  |
| TOTAL WEIGHT        | 3000 GSM ± 5%  |
| BACKING             | ACTION FLEECE  |
| STANDARD ROLL WIDTH | 3.66 MTR       |

- 1. SHADING OR PILE REVERSAL IS AN INHERENT ATTRIBUTE OF CUT PILE CARPETS AND IT IS NOT MANUFACTURING DEFECT
- 2. COLOR MAY SLIGHTLY VARY FROM ONE DYE LOT TO ANOTHER DYE LOT
- 3. Total weight of the product can have a normal variation of  $\pm$  5%
- 4. WE RESERVE THE RIGHT TO AMEND THE ABOVE SPECIFICATION WITHOUT PRIOR NOTICE WITH CHANGES IN RAW MATERIAL SUPPLIES



Insulation



Insulati