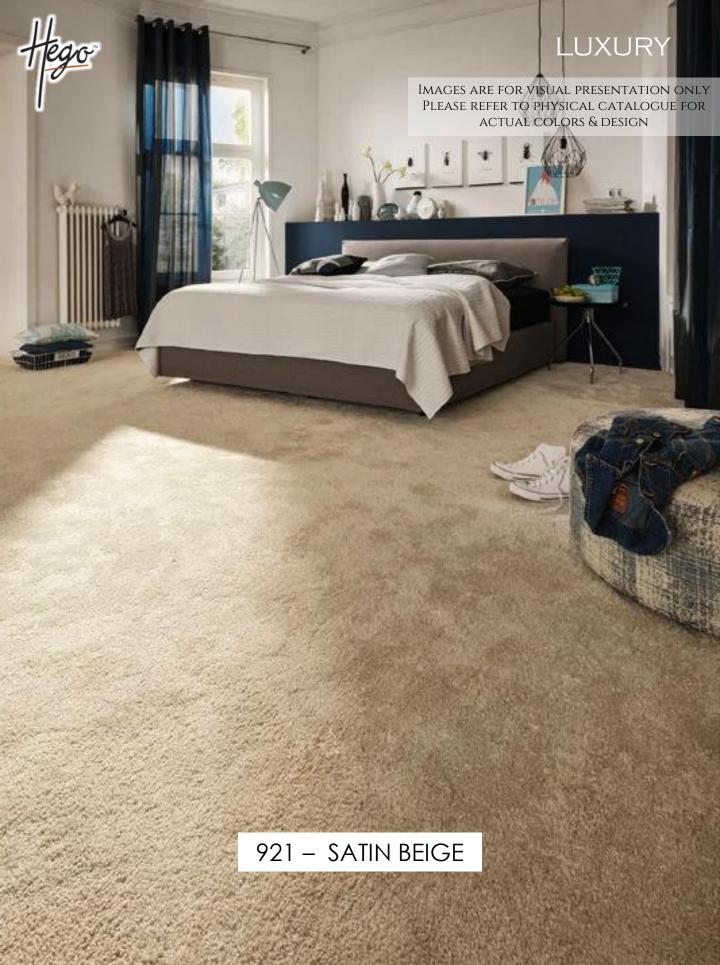

XURY AND COMFORT TO THE NEXT LEVEL WITH ITS ULTRA-PLUSH AND ULTRA-SOFT TEXTURE. USING **HEGO CUT PILE** TECHNOLOGY. THIS CARPET IS DESIGNED TO FEEL LIKE HEAVEN underfoot. Each individual fiber IS CAREFULLY SHEARED TO CREATE A SOFT, VELVETY SURFACE THAT OFFERS AN INDULGENT, CLOUD-LIKE EXPERIENCE WITH EVERY STEP. THE PLUSHNESS OF THE PILE NOT ONLY **ENHANCES COMFORT BUT ALSO** ELEVATES THE TACTILE EXPERIENCE, MAKING IT IDEAL FOR SPACES WHERE RELAXATION AND LUXURY ARE A PRIORITY.

THE CARPET'S ULTRA-SOFT FEEL
SENSATION MAKES IT PERFECT FOR
ALL SPACES, TRANSFORMING LIVING
ROOMS, BEDROOMS, AND HALLWAYS
INTO COZY, INVITING AREAS. ITS
SMOOTH, CUSHIONED SURFACE
PROVIDES A SOOTHING SENSATION
UNDERFOOT, MAKING IT A GREAT
CHOICE FOR HOMES WITH CHILDREN
OR PETS WHO ENJOY A SOFT,
COMFORTABLE SURFACE.





922 - ROSE GOLD



"THE SENSATION OF WALKING ON A SOFT, PLUSH CARPET IS LIKE FEELING A WORLD OF COMFORT AND LUXURY."



























## TECHNICAL SPECIFICATIONS

| FIBRE               | 100% NYLON     |
|---------------------|----------------|
| CONSTRUCTION        | PLAIN CUT PILE |
| DYE METHOD          | solution dyed  |
| TOTAL HEIGHT        | 19 MM          |
| PILE WEIGHT         | 2250 GSM ± 5%  |
| TOTAL WEIGHT        | 3000 GSM ± 5%  |
| BACKING             | ACTION FLEECE  |
| STANDARD ROLL WIDTH | 3.66 MTR       |

- 1. SHADING OR PILE REVERSAL IS AN INHERENT ATTRIBUTE OF CUT PILE CARPETS AND IT IS NOT MANUFACTURING DEFECT
- 2. COLOR MAY SLIGHTLY VARY FROM ONE DYE LOT TO ANOTHER DYE LOT
- 3. Total weight of the product can have a normal variation of  $\pm$  5%
- 4