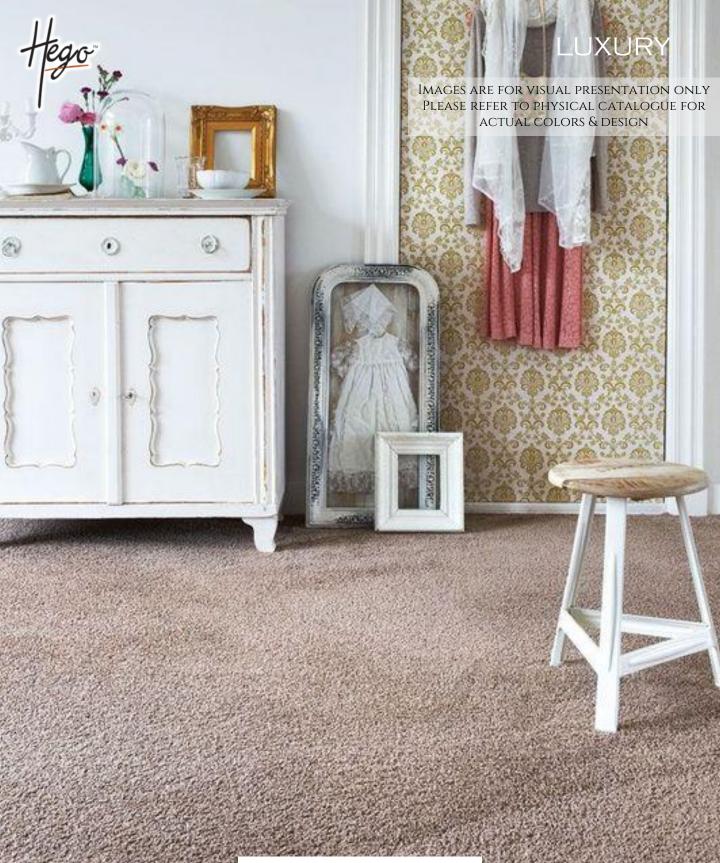

RY AND COMFORT TO THE NEXT LEVEL WITH ITS ULTRA-PLUSH AND ULTRA-SOFT TEXTURE. USING **HEGO CUT PILE** TECHNOLOGY. THIS CARPET IS DESIGNED TO FEEL LIKE HEAVEN underfoot. Each individual fiber IS CAREFULLY SHEARED TO CREATE A SOFT, VELVETY SURFACE THAT OFFERS AN INDULGENT, CLOUD-LIKE EXPERIENCE WITH EVERY STEP. THE PLUSHNESS OF THE PILE NOT ONLY **ENHANCES COMFORT BUT ALSO** ELEVATES THE TACTILE EXPERIENCE, MAKING IT IDEAL FOR SPACES WHERE RELAXATION AND LUXURY ARE A PRIORITY.

THE CARPET'S ULTRA-SOFT FEEL
SENSATION MAKES IT PERFECT FOR
ALL SPACES, TRANSFORMING LIVING
ROOMS, BEDROOMS, AND HALLWAYS
INTO COZY, INVITING AREAS. ITS
SMOOTH, CUSHIONED SURFACE
PROVIDES A SOOTHING SENSATION
UNDERFOOT, MAKING IT A GREAT
CHOICE FOR HOMES WITH CHILDREN
OR PETS WHO ENJOY A SOFT,
COMFORTABLE SURFACE.





922 - ROSE GOLD



"THE SENSATION OF WALKING ON A SOFT, PLUSH CARPET IS LIKE FEELING A WORLD OF COMFORT AND LUXURY."



























## TECHNICAL SPECIFICATIONS

| FIBRE               | 100% NYLON     |
|---------------------|----------------|
| CONSTRUCTION        | PLAIN CUT PILE |
| DYE METHOD          | solution dyed  |
| TOTAL HEIGHT        | 19 MM          |
| PILE WEIGHT         | 2250 GSM ± 5%  |
| TOTAL WEIGHT        | 3000 GSM ± 5%  |
| BACKING             | ACTION FLEECE  |
| STANDARD ROLL WIDTH | 3.66 MTR       |

- 1. SHADING OR PILE REVERSAL IS AN INHERENT ATTRIBUTE OF CUT PILE CARPETS AND IT IS NOT MANUFACTURING DEFECT
- 2. COLOR MAY SLIGHTLY VARY FROM ONE DYE LOT TO ANOTHER DYE LOT
- 3. Total weight of the product can have a normal variation of  $\pm$  5%
- 4.