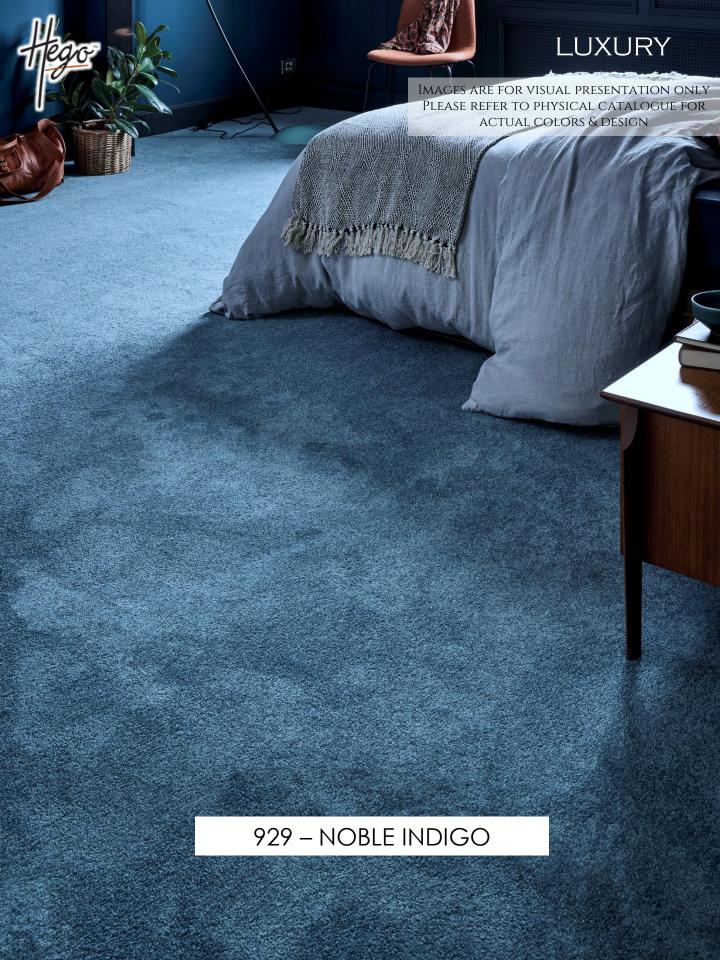

FEEL LIKE HEAVEN underfoot. Each individual fiber IS CAREFULLY SHEARED TO CREATE A SOFT, VELVETY SURFACE THAT OFFERS AN INDULGENT, CLOUD-LIKE EXPERIENCE WITH EVERY STEP. THE PLUSHNESS OF THE PILE NOT ONLY **ENHANCES COMFORT BUT ALSO** ELEVATES THE TACTILE EXPERIENCE, MAKING IT IDEAL FOR SPACES WHERE RELAXATION AND LUXURY ARE A PRIORITY.

THE CARPET'S ULTRA-SOFT FEEL
SENSATION MAKES IT PERFECT FOR
ALL SPACES, TRANSFORMING LIVING
ROOMS, BEDROOMS, AND HALLWAYS
INTO COZY, INVITING AREAS. ITS
SMOOTH, CUSHIONED SURFACE
PROVIDES A SOOTHING SENSATION
UNDERFOOT, MAKING IT A GREAT
CHOICE FOR HOMES WITH CHILDREN
OR PETS WHO ENJOY A SOFT,
COMFORTABLE SURFACE.





922 - ROSE GOLD



"THE SENSATION OF WALKING ON A SOFT, PLUSH CARPET IS LIKE FEELING A WORLD OF COMFORT AND LUXURY."



























## TECHNICAL SPECIFICATIONS

| FIBRE               | 100% NYLON     |
|---------------------|----------------|
| CONSTRUCTION        | PLAIN CUT PILE |
| DYE METHOD          | solution dyed  |
| TOTAL HEIGHT        | 19 MM          |
| PILE WEIGHT         | 2250 GSM ± 5%  |
| TOTAL WEIGHT        | 3000 GSM ± 5%  |
| BACKING             | ACTION FLEECE  |
| STANDARD ROLL WIDTH | 3.66 MTR       |

- 1. SHADING OR PILE REVERSAL IS AN INHERENT ATTRIBUTE OF CUT PILE CARPETS AND IT IS NOT MANUFACTURING DEFECT
- 2. COLOR MAY SLIGHTLY VARY FROM ONE DYE LOT TO ANOTHER DYE LOT
- 3. Total weight of the product can have a normal variation of  $\pm$  5%
- 4. WE RESERVE THE RIGHT TO AMEND THE ABOVE SPECIFICATION WITHOUT PRIOR NOTICE WITH CHANGES IN RAW MATERIAL SUPPLIES



Insulation



Insulation