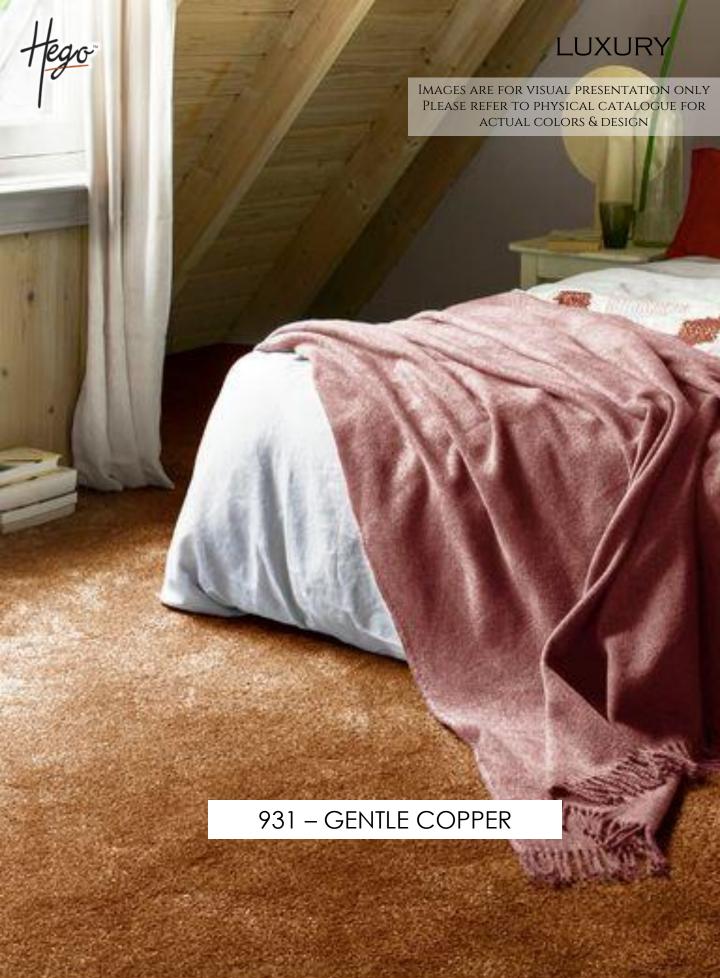

Hego.

LUXURY

THE SENSATION COLLECTION OF NYLON CUT PILE CARPETS TAKES LUXURY AND COMFORT TO THE NEXT LEVEL WITH ITS ULTRA-PLUSH AND ULTRA-SOFT TEXTURE. USING **HEGO CUT PILE** TECHNOLOGY. THIS CARPET IS DESIGNED TO FEEL LIKE HEAVEN underfoot. Each individual fiber IS CAREFULLY SHEARED TO CREATE A SOFT, VELVETY SURFACE THAT OFFERS AN INDULGENT, CLOUD-LIKE EXPERIENCE WITH EVERY STEP. THE PLUSHNESS OF THE PILE NOT ONLY **ENHANCES COMFORT BUT ALSO** ELEVATES THE TACTILE EXPERIENCE, MAKING IT IDEAL FOR SPACES WHERE RELAXATION AND LUXURY ARE A PRIORITY.

THE CARPET'S ULTRA-SOFT FEEL
SENSATION MAKES IT PERFECT FOR
ALL SPACES, TRANSFORMING LIVING
ROOMS, BEDROOMS, AND HALLWAYS
INTO COZY, INVITING AREAS. ITS
SMOOTH, CUSHIONED SURFACE
PROVIDES A SOOTHING SENSATION
UNDERFOOT, MAKING IT A GREAT
CHOICE FOR HOMES WITH CHILDREN
OR PETS WHO ENJOY A SOFT,
COMFORTABLE SURFACE.

922 - ROSE GOLD

"THE SENSATION OF WALKING ON A SOFT, PLUSH CARPET IS LIKE FEELING A WORLD OF COMFORT AND LUXURY."